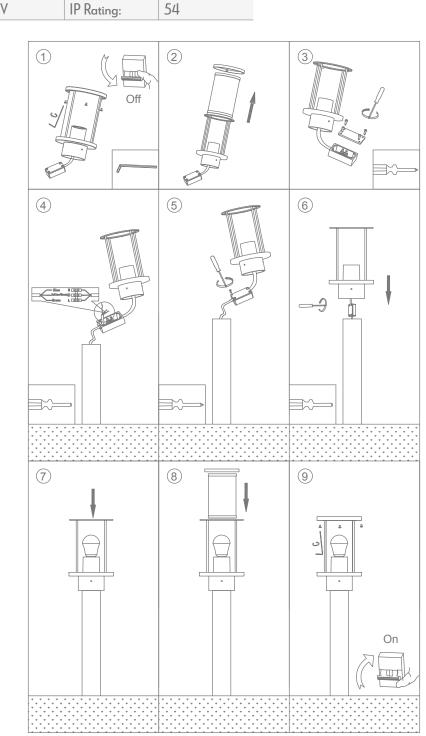

Thank you for purchasing your new Bollard Head Light, Please take the time to read and understand the instruction sheet below. Failure to do so may void warranty.

54

## Specifications

|          | -    |
|----------|------|
| Voltage: | 240V |

Note: -The lamp must be installed by professional electrician -Ensure the power supply is switched off before fitting this product